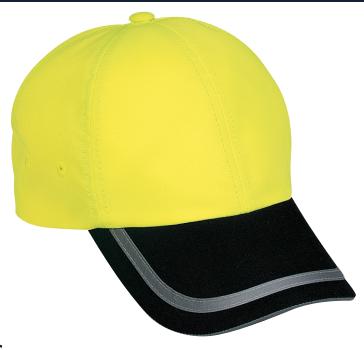

## **Safety Cap**

## PORT AUTHORITY®

## **C836**

- \* 100% fluorescent colored polyester \* 6-panel construction \* Lightly structured \* Mid profile \* CoolMax® Sweatband \* Velcro closure \* Side panel eyelets
- \* Reflective taping in sandwich, on top of bill, back of crown, and on the closure

| Finished Measurements in Inches |      |  |
|---------------------------------|------|--|
| Crown Height                    | 6.1" |  |
| Inside Circumference            | 22"  |  |
| Bill Length                     | 2.9" |  |
| Width of Front Two Panels       | 7.5″ |  |

Crown measured from bottom of side panel through ----- to top button. Inside measured with closure completely overlapped. Front panel measured at bottom of panel.

| Colors |                                |  |
|--------|--------------------------------|--|
|        | Safety Orange/Black/Reflective |  |
|        | Safety Orange/Reflective       |  |
|        | Safety Yellow/Black/Reflective |  |
|        | Safety Yellow/Reflective       |  |