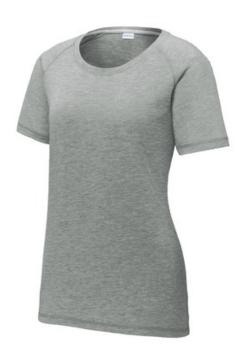

## Sport-Tek <sup>®</sup> Ladies PosiCharge <sup>®</sup> Tri-Blend Wicking Scoop Neck Raglan Tee. LST400

This ultracomfortable tee combines moisturewicking performance, unbeatable tri-blend softness and PosiCharge technology to lock in color.

- 4.4-ounce, 75/13/12 poly/cotton/rayon jersey with PosiCharge technology
- 4.4-ounce, 75/13/12 poly/cotton/rayon jersey with PosiCharge technology (White)
- Gently contoured silhouette
- Removable tag for comfort and relabeling
- Contrast neck taping (except White, which is dyed-to-match)
- Raglan sleeves