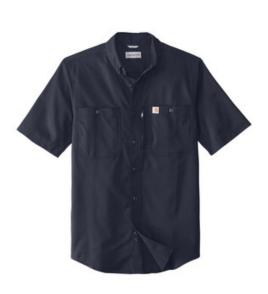

# Carhartt<sup>®</sup> Rugged Professional<sup>™</sup>Series Short Sleeve Shirt CT102537

Clean and simple, this button-down work shirt can do it all. A triple-stitched, wrinkle-free design maintains a professional appearance, day in and day out.

- 5-ounce, 58/39/3 cotton/poly/spandex
- Rugged Flex<sup>®</sup> durable stretch technology for ease of movement
- $\hfill \ensuremath{\: \bullet}$  Stain Breaker  $\ensuremath{^{(\!R\!)}}$  technology releases stains in the wash
- Button-down collar
- Two chest pockets with button closures
- Left chest map pocket with zipper closure
- Carhartt label sewn on left chest pocket
- Carhartt-strong, triple-stitched main seams
- Relaxed fit