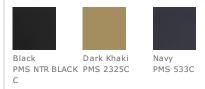

ology releases stains in the wash
- Button-down collar
- Two chest pockets with button closures
- Left chest map pocket with zipper closure
- Carhartt label sewn on left chest pocket
- Carhartt-strong, triple-stitched main seams
- Relaxed fit

\*\*

## CARE INSTRUCTIONS

Machine wash warm separately, Non-Chlorine Bleach, Tumble dry high, Do not use fabric softeners, Warm Iron, Do not dry clean





## HOW TO MEASURE



### CHEST WIDTH

Measure under the arm and around the fullest part of the chest with arms down, keeping tape horizontal.

#### **SIZE CHART**

| _ |       | S     | М     | L     | XL    | 2XL   | 3XL   | 4XL   |
|---|-------|-------|-------|-------|-------|-------|-------|-------|
|   | Chest | 34-36 | 38-40 | 42-44 | 46-48 | 50-52 | 54-56 | 58-60 |

### COLOR INFORMATION