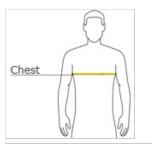

## HOW TO MEASURE

### CHEST WIDTH

Measure under the arm and around the fullest part of the chest with arms down, keeping tape horizontal.

#### **SIZE CHART**

| _ |       | S     | М     | L     | XL    | 2XL   | 3XL   | 4XL   |
|---|-------|-------|-------|-------|-------|-------|-------|-------|
|   | Chest | 34-36 | 38-40 | 42-44 | 46-48 | 50-52 | 54-56 | 58-60 |