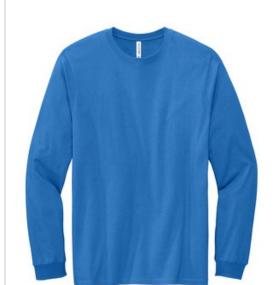

## Volunteer Knitwear<sup>™</sup> Chore Long Sleeve Tee VL60LS

## ARRIVING MID-SEPTEMBER

Just like you, our Chore Tee steps up to any challenge with true American pride and the unrelenting drive to make something better.

- 6-ounce, 100% ring spun cotton, 18 singles
- 90/10 ring spun cotton/poly (Athletic Heather)
- 50/50 ring spun cotton/poly (Heathers)
- Proudly American made
- 1x1 rib knit neck
- Shoulder to shoulder taping
- Set-in sleeves
- Rib knit cuffs
- Tear-away label