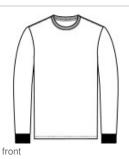

## Volunteer Knitwear<sup>™</sup> Chore Long Sleeve Tee VL60LS

## ARRIVING MID-SEPTEMBER

Just like you, our Chore Tee steps up to any challenge with true American pride and the unrelenting drive to make something better.

- 6-ounce, 100% ring spun cotton, 18 singles
- 90/10 ring spun cotton/poly (Athletic Heather)
- 50/50 ring spun cotton/poly (Heathers)
- Proudly American made
- 1x1 rib knit neck
- Shoulder to shoulder taping
- Set-in sleeves
- Rib knit cuffs
- Tear-away label