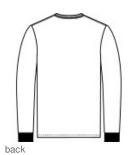

## Volunteer Knitwear<sup>™</sup> Chore Long Sleeve Tee VL60LS

## ARRIVING MID-SEPTEMBER

Just like you, our Chore Tee steps up to any challenge with true American pride and the unrelenting drive to make something better.

- 6-ounce, 100% ring spun cotton, 18 singles
- 90/10 ring spun cotton/poly (Athletic Heather)
- 50/50 ring spun cotton/poly (Heathers)
- Proudly American made
- 1x1 rib knit neck
- Shoulder to shoulder taping
- Set-in sleeves
- Rib knit cuffs
- Tear-away label