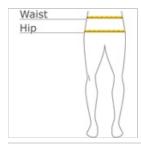

### **HOW TO MEASURE**

## WAIST

Measure around the smallest part of the natural waist.

## HIPS

With feet together, measure around the fullest part of hips, keep tape horizontal.