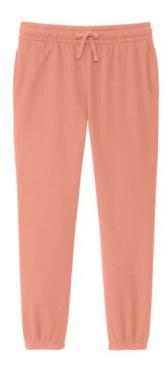

# District<sup>®</sup> Women's V.I.T.<sup>™</sup> Fleece Sweatpant DT6110

An ideal canvas for decorators, this soft sweatpant is everything and more at an unbeatable value.

- 8.3-ounce, 65/35 ring spun cotton/polyester
- 100% ring spun cotton face (Solids, Light Heather Grey)
- 60/40 ring spun cotton/polyester (Heathered Charcoal)
- Dyed-to-match exterior drawcords
- Self-fabric elastic waistband and cuffs
- Side seam pockets
- Side seamed
- Tear-away label