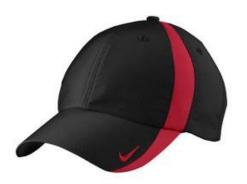

# Nike Sphere Performance Cap NKFD9709

Nike Sphere Dry technology ensures maximum moisture control and quick-drying performance. This cap has an unstructured, low-profile design with a hook and loop closure. The contrast Swoosh logo is embroidered on the bill and center back. Made of 100% polyester.